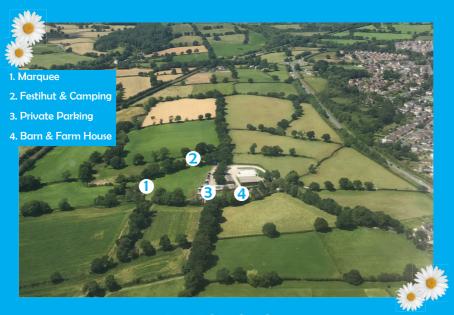

## WELCOME TO CLAWDD OFFA FARM

WREXHAM ROAD, PEN-Y-FFORD, CHESTER, CH4 0HT

### **DIRECTIONS**

From the A494/A55 follow signs to Chester/Wrexham A55. Continue on A55 North Wales Expressway. At junction 35, exit towards Wrexham A550. Continue on A550 through 3 roundabouts. Clawdd Offa Farm is on the right.